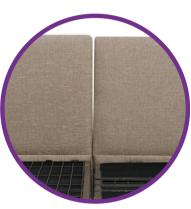

#### SIDE X SIDE SIZE CONFIGURATIONS:

Note: This makes a king size bed

This form can be completed using our online form, or scanned in using PDF document.

icaremedicalgroup.com

Centre rails are upholstered and recessed.

Side x side configurations.

No gap between the mattresses

Separate headboards for each bed.

Mix and match bed models.

Left or right side sleeping preferences.