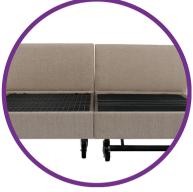

### MODEL CONFIGURATION OPTIONS:

- No gap between the mattresses
- Fully upholstered surround
- Separate headboards
- Compatible with all side rails and accessories

3. Choose which side each partner will be sleeping on. This can be filled out on the Icare Partner Bed Assessment Script Form.

Note: Headboards are sold as a separate item and can only be sold to fit each side. You cannot get a one piece headboard for Partner Bed configurations.