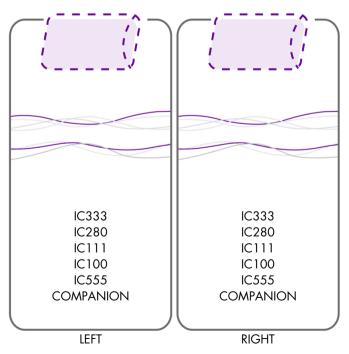

#### SIDE X SIDE SIZE CONFIGURATIONS:

Note: This makes a king size bed

This form can be completed using our online form, or scanned in using PDF document.

icaremedicalgroup.com

Centre rails are upholstered and recessed.

## HOMECARE BED SCRIPT FORM

| Client Name:                                                                                                                                              |                                                                                                                                                                                                                                                                    |                                                                                                                                                                                                                            |                                                                                                                                                                         |
|-----------------------------------------------------------------------------------------------------------------------------------------------------------|--------------------------------------------------------------------------------------------------------------------------------------------------------------------------------------------------------------------------------------------------------------------|----------------------------------------------------------------------------------------------------------------------------------------------------------------------------------------------------------------------------|-------------------------------------------------------------------------------------------------------------------------------------------------------------------------|
| Referrer Name:                                                                                                                                            |                                                                                                                                                                                                                                                                    | Phone Number:                                                                                                                                                                                                              |                                                                                                                                                                         |
| Email:                                                                                                                                                    |                                                                                                                                                                                                                                                                    |                                                                                                                                                                                                                            |                                                                                                                                                                         |
| Equipment Supplier:                                                                                                                                       |                                                                                                                                                                                                                                                                    | Store Contact:                                                                                                                                                                                                             |                                                                                                                                                                         |
| 1. Bed Model                                                                                                                                              | 2. Bed Size                                                                                                                                                                                                                                                        | 3. Bed Colour                                                                                                                                                                                                              |                                                                                                                                                                         |
| <ul> <li>□ IC111</li> <li>□ IC280</li> <li>□ IC333</li> <li>□ IC555</li> <li>□ IC777</li> <li>□ IC100</li> <li>□ Companion</li> <li>□ IC280JNR</li> </ul> | <ul> <li>Long Single</li> <li>King Single</li> <li>Double</li> <li>Queen</li> <li>Split Queen</li> <li>Partner Set-up *</li> <li>* For Partner Set-up's it is also required to supply the 'Partner Bed Assessment Script Form'.</li> </ul>                         | r 💾 . / .                                                                                                                                                                                                                  | ☐ Mist<br>☐ Royal<br>☐ Noir<br>☐ Vinyl Sand<br>☐ Vinyl Bison<br>☐ Vinyl Slate<br>☐ Vinyl Kiwi<br>☐ Vinyl Kiwi                                                           |
| 4. Bed Corner Desi                                                                                                                                        | gn 5. Mattress**                                                                                                                                                                                                                                                   | 6. HB/FB                                                                                                                                                                                                                   | 7. Over Bed Tables                                                                                                                                                      |
| CurveX®                                                                                                                                                   | <ul> <li>ActiveX<sup>™</sup> IC15</li> <li>ActiveX<sup>™</sup> IC20</li> <li>ActiveX<sup>™</sup> IC25</li> <li>ActiveX<sup>™</sup> IC30</li> <li>Medical M1</li> <li>Medical M2</li> <li>Medical M3</li> <li>VersaFlo3®</li> <li>Latex</li> <li>IC30JNR</li> </ul> | <ul> <li>Headboard</li> <li>Footboard</li> <li>3 Button HB</li> <li>3 Button FB</li> <li>Amsterdam HB</li> <li>Amsterdam FB</li> <li>Cologne HB</li> <li>Cologne FB</li> <li>Karlstead HB</li> <li>Karlstead FB</li> </ul> | Charcoal Table Top Bed Table - Low Bed Table - Standard Bed Table - C Shape White Ash Table Top Bed Table - Low Bed Table - Standard Bed Table - C Shape Organiser Tray |
| 8. Accessories                                                                                                                                            | 9. Assistance Rails                                                                                                                                                                                                                                                | 10. Sheets & Pro                                                                                                                                                                                                           | tection** 11. Pillow                                                                                                                                                    |
| <ul> <li>Bedside Pouch</li> <li>Bedside Table -</li> <li>Bedside Table -</li> <li>Bedside Tray - F</li> </ul>                                             | Right 🔲 High Side Rail                                                                                                                                                                                                                                             | r; or, 🔲 Pillow Protec<br>ht 🗌 Absorbent Bo                                                                                                                                                                                | harcoal Classic<br>rector Curve<br>ver Cloud<br>er Conform<br>tors                                                                                                      |
| Signature:                                                                                                                                                |                                                                                                                                                                                                                                                                    | Date:                                                                                                                                                                                                                      |                                                                                                                                                                         |