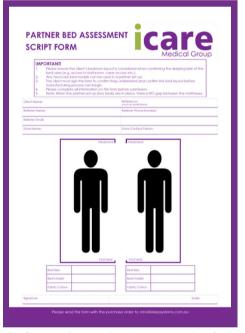

### PARTNER BED ASSESSMENT SCRIPT FORM

### **IMPORTANT!**

- 1. Please ensure the client's bedroom layout is considered when confirming the sleeping side of the bed users (e.g. access to bathroom, carer access etc.).
- 2. Any two Icare bed models can be used in a partner set-up.
- 3. The client must sign the form to confirm they understand and confirm the bed layout before manufacturing process can begin.
- 4. Please complete all information on this form before submission.
- 5. Note: When the partner set-up (two beds) are in place, there is NO gap between the mattresses.

| Client Name:        | Reference:     | (Must not be left blank): |
|---------------------|----------------|---------------------------|
| Referrer Name:      | Phone Number:  |                           |
| Email:              |                |                           |
| Equipment Supplier: | Store Contact: |                           |