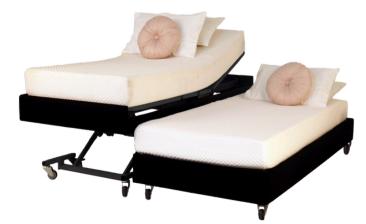

# ICARE PARTNER SET-UPS

All Icare Beds can be made for couples to sleep side by side with no gap between mattresses. You simply choose in 3 steps.

- 1. Choose which model each partner wants.
- 2. Choose the bed size (long single or king single)

Side x side configurations.

No gap between the mattresses

Separate headboards for each bed.

Mix and match bed models.

Left or right side sleeping preferences.