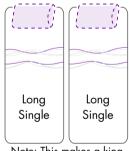

#### SIDE X SIDE SIZE CONFIGURATIONS:

Note: This makes a king size bed

This form can be completed using our online form, or scanned in using PDF document.

icaremedicalgroup.com

Centre rails are upholstered and recessed.

# ICARE PARTNER SET-UPS

All Icare Beds can be made for couples to sleep side by side with no gap between mattresses. You simply choose in 3 steps.

- 1. Choose which model each partner wants.
- 2. Choose the bed size (long single or king single)