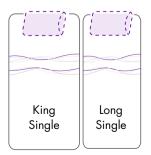

#### SIDE X SIDE SIZE CONFIGURATIONS:

Note: This makes a king size bed

This form can be completed using our online form, or scanned in using PDF document.

icaremedicalgroup.com

Centre rails are upholstered and recessed.

# ICARE PARTNER SET-UPS

All Icare Beds can be made for couples to sleep side by side with no gap between mattresses. You simply choose in 3 steps.

- 1. Choose which model each partner wants.
- 2. Choose the bed size (long single or king single)