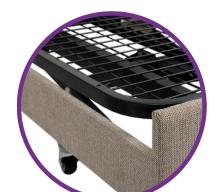

#### SIDE X SIDE SIZE CONFIGURATIONS:

Note: This makes a king size bed

This form can be completed using our online form, or scanned in using PDF document.

icaremedicalgroup.com

Centre rails are upholstered and recessed.

### MODEL CONFIGURATION OPTIONS:

- No gap between the mattresses
- Fully upholstered surround
- Separate headboards
- Compatible with all side rails and accessories