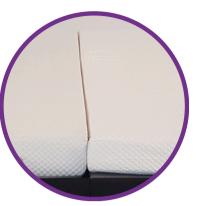

#### SIDE X SIDE SIZE CONFIGURATIONS:

Note: This makes a king size bed

This form can be completed using our online form, or scanned in using PDF document.

icaremedicalgroup.com

Centre rails are upholstered and recessed.

Side x side configurations.

No gap between the mattresses

Separate headboards for each bed.

Mix and match bed models.

Left or right side sleeping preferences.

### MODEL CONFIGURATION OPTIONS:

- No gap between the mattresses
- Fully upholstered surround
- Separate headboards
- Compatible with all side rails and accessories