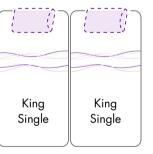

#### SIDE X SIDE SIZE CONFIGURATIONS:

Note: This makes a king size bed

This form can be completed using our online form, or scanned in using PDF document.

icaremedicalgroup.com

Centre rails are upholstered and recessed.

# ICARE PARTNER SET-UPS

All Icare Beds can be made for couples to sleep side by side with no gap between mattresses. You simply choose in 3 steps.

- 1. Choose which model each partner wants.
- 2. Choose the bed size (long single or king single)