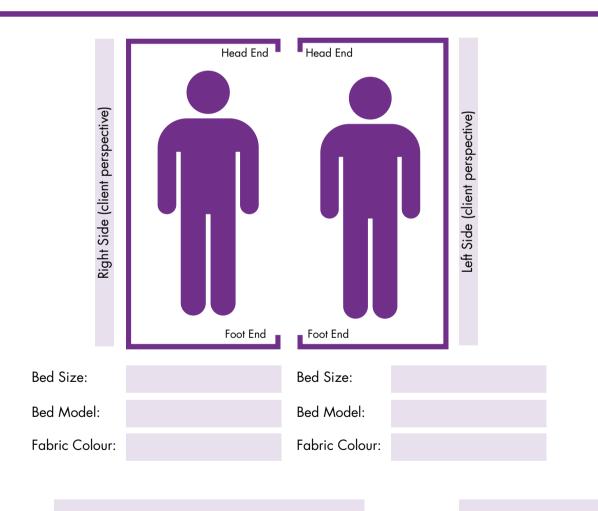

### PARTNER BED ASSESSMENT SCRIPT FORM

### **IMPORTANT!**

- 1. Please ensure the client's bedroom layout is considered when confirming the sleeping side of the bed users (e.g. access to bathroom, carer access etc.).
- 2. Any two Icare bed models can be used in a partner set-up.
- 3. The client must sign the form to confirm they understand and confirm the bed layout before manufacturing process can begin.
- 4. Please complete all information on this form before submission.
- 5. Note: When the partner set-up (two beds) are in place, there is NO gap between the mattresses.

| Client Name:        | Reference:     | (Must not be left blank): |
|---------------------|----------------|---------------------------|
| Referrer Name:      | Phone Number:  |                           |
| Email:              |                |                           |
| Equipment Supplier: | Store Contact: |                           |