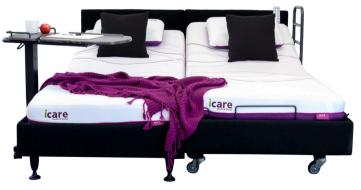

# ICARE PARTNER SET-UPS

All Icare Beds can be made for couples to sleep side by side with no gap between mattresses. You simply choose in 3 steps.

- 1. Choose which model each partner wants.
- 2. Choose the bed size (long single or king single)

Side x side configurations.

No gap between the mattresses

Separate headboards for each bed.

Mix and match bed models.

Left or right side sleeping preferences.